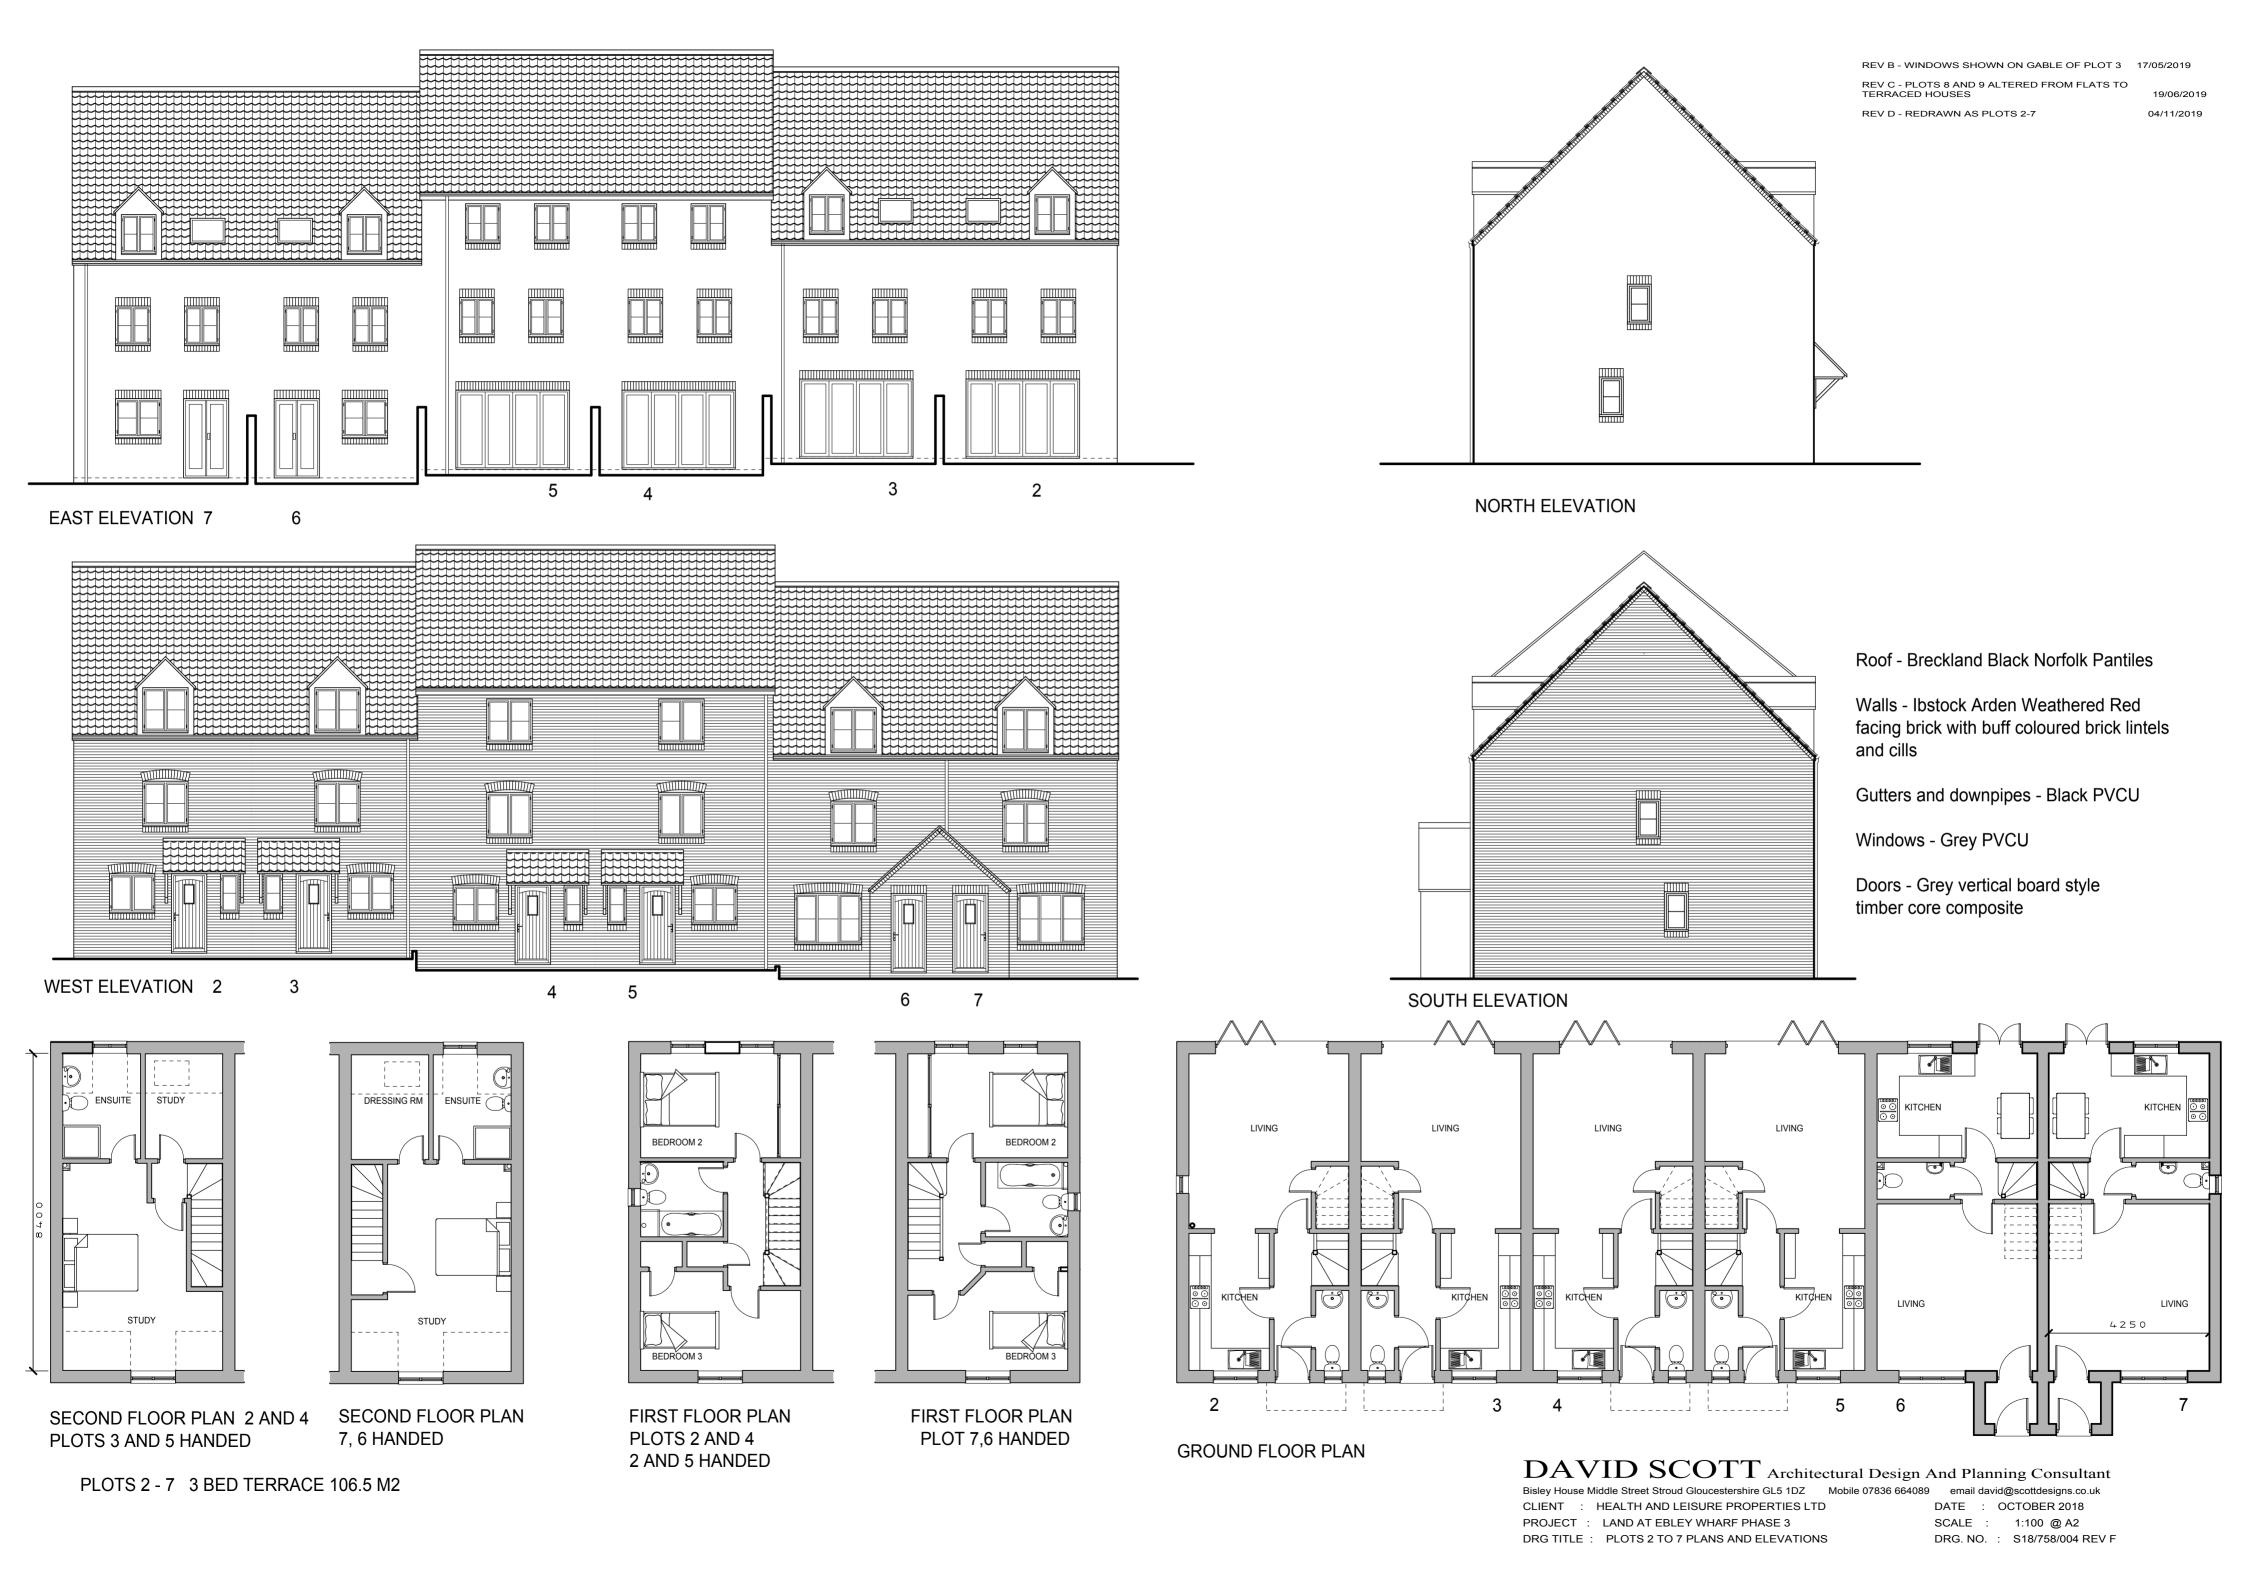

**GROUND FLOOR PLAN** 

FRONT ELEVATION

FIRST FLOOR PLAN

**REAR ELEVATION** 

SIDE ELEVATION

SIDE ELEVATION

## $DAVID\ SCOTT\ {\tt Architectural\ Design\ And\ Planning\ Consultant}$

43 The Stirrup, Cashes Green, Stroud Gloucestershire GL5 4SG Mobile 07836 664089 email david@scottdesigns.co.uk

CLIENT: HEALTH AND LEISURE PROPERTIES LTD

PROJECT: LAND AT EBLEY WHARF PHASE 3

DRG TITLE: PLANS AND ELEVATIONS

DATE: JANUARY 2020

© A3

DRG. NO.: \$18/758/009

rev a - redraw to show houses in new positions rev b - layout altered and reduced to 7 plots rev c - plot 1 altered to flats 1 and 1b CANOPY OF TREES PLOT 3 STEEL RAILINGS FIXED TO TOP OF EXISTING WALL AT BACK OF FOQTPATH canopy of trees plots 4-9  $150\dot{\phi}$ MM HIGH CLOSE BOARD FENCE OVER EXISTING WALL AT BACK EDGE OF FOOTPATH existing footpath level 1500mm high close board fence over existing wall at back edge of footpath EXISTING FOOTPATH ground taken back to post retaining wall 750mm high form steps with timber risers to gate in new fence 36.10 earth bank removed, build new concrete retaining wall faced with brickwork to match existing wall plot 4 plot 1 and 1b sectional elevation of boundary wall along westward road FENCE TO BE ERECTED THROUGHOUT WORKS TO PROTECT TREES