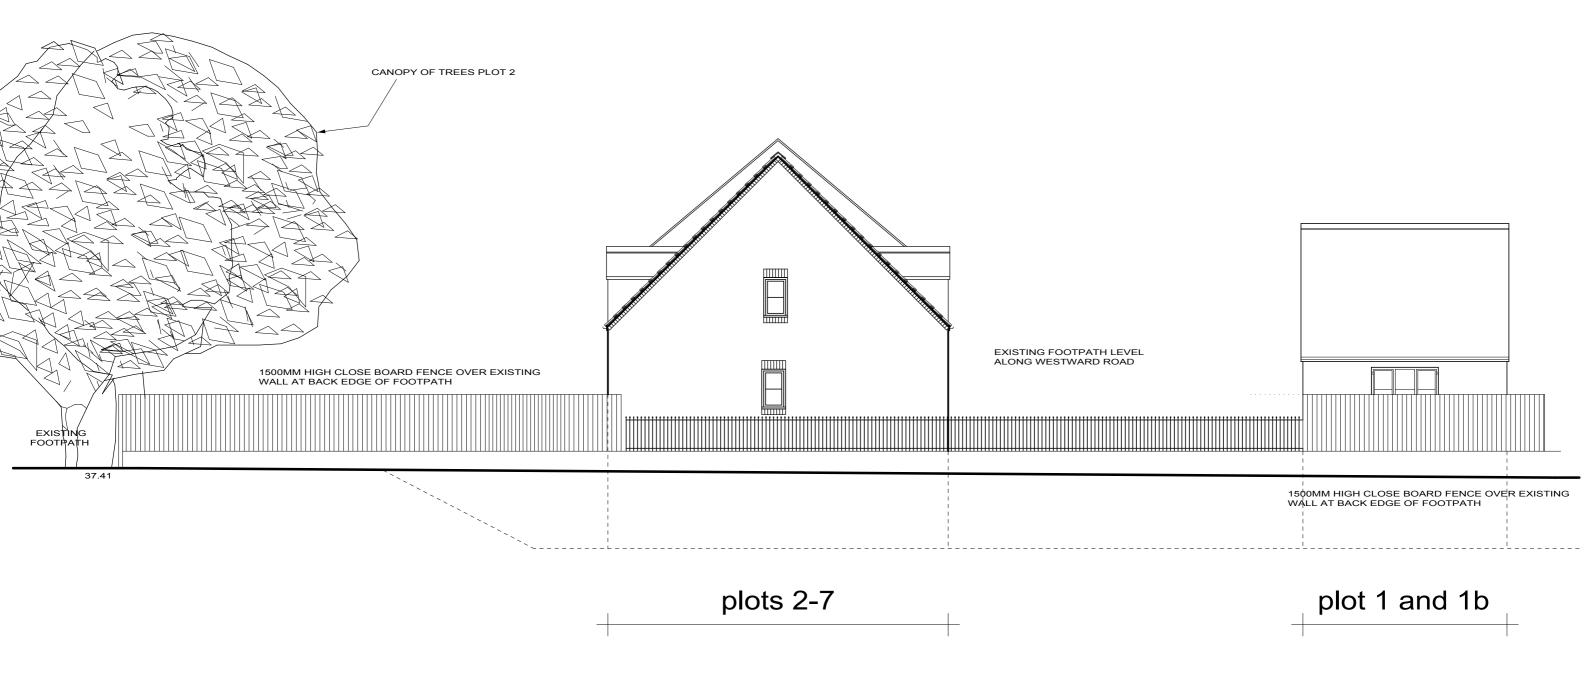

### DAVID SCOTT Architectural Design And Planning Consultant

Bisley House Middle Street Stroud Gloucestershire GL5 1DZ Mobile 07836 664089 email david@scottdesigns.co.uk

Client : Health And Leisure Properties Ltd DATE : OCTOBER 2018

Project : Land At Ebley Wharf Phase 3 SCALE : 1:100 @ A3

Drg Title : Sectional Elevation Showing North Boundary Wall DRG. NO. : S18/758/005 REV C

rev a - flats moved to plots 1 and 2 July 2019

ev b -

rev c- layout altered and reduced to 7 plots nov 2019

rev d - plot 1 altered to flats 1 and 1b jan 2020

elevation of boundary wall along westward road

#### $DAVID\ SCOTT\ {\tt Architectural\ Design\ And\ Planning\ Consultant}$

Bisley House Middle Street Stroud Gloucestershire GL5 1DZ Mobile 07836 664089 email david@scottdesigns.co.uk

Client : Health And Leisure Properties Ltd DATE : OCTOBER 2018

Project : Land At Ebley Wharf Phase 3 SCALE : 1:100 @ A3

Drg Title : Sectional Elevation Showing North Boundary Wall DRG. NO. : \$18/758/006 REV d