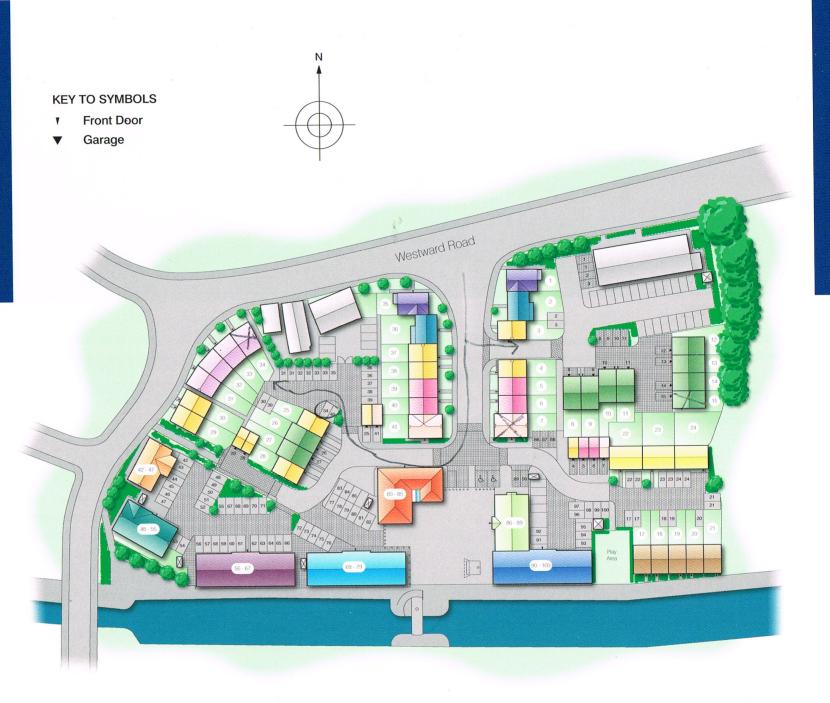

# SITE PLAN

#### **KEY**

- The Pendleton
- The Jackson
- The Gunnell
- The Hoy
- The Thompson
- The Ovett
- The Holmes
- The Coe (2.5 storey)
- The Coe (3 storey)
- The Ainslie (Canal)
- The Ainslie (Crescent)
- The Ainslie (Integral Garage)
- The Ennis
- The Ennis A
- The Christie
- The Redgrave