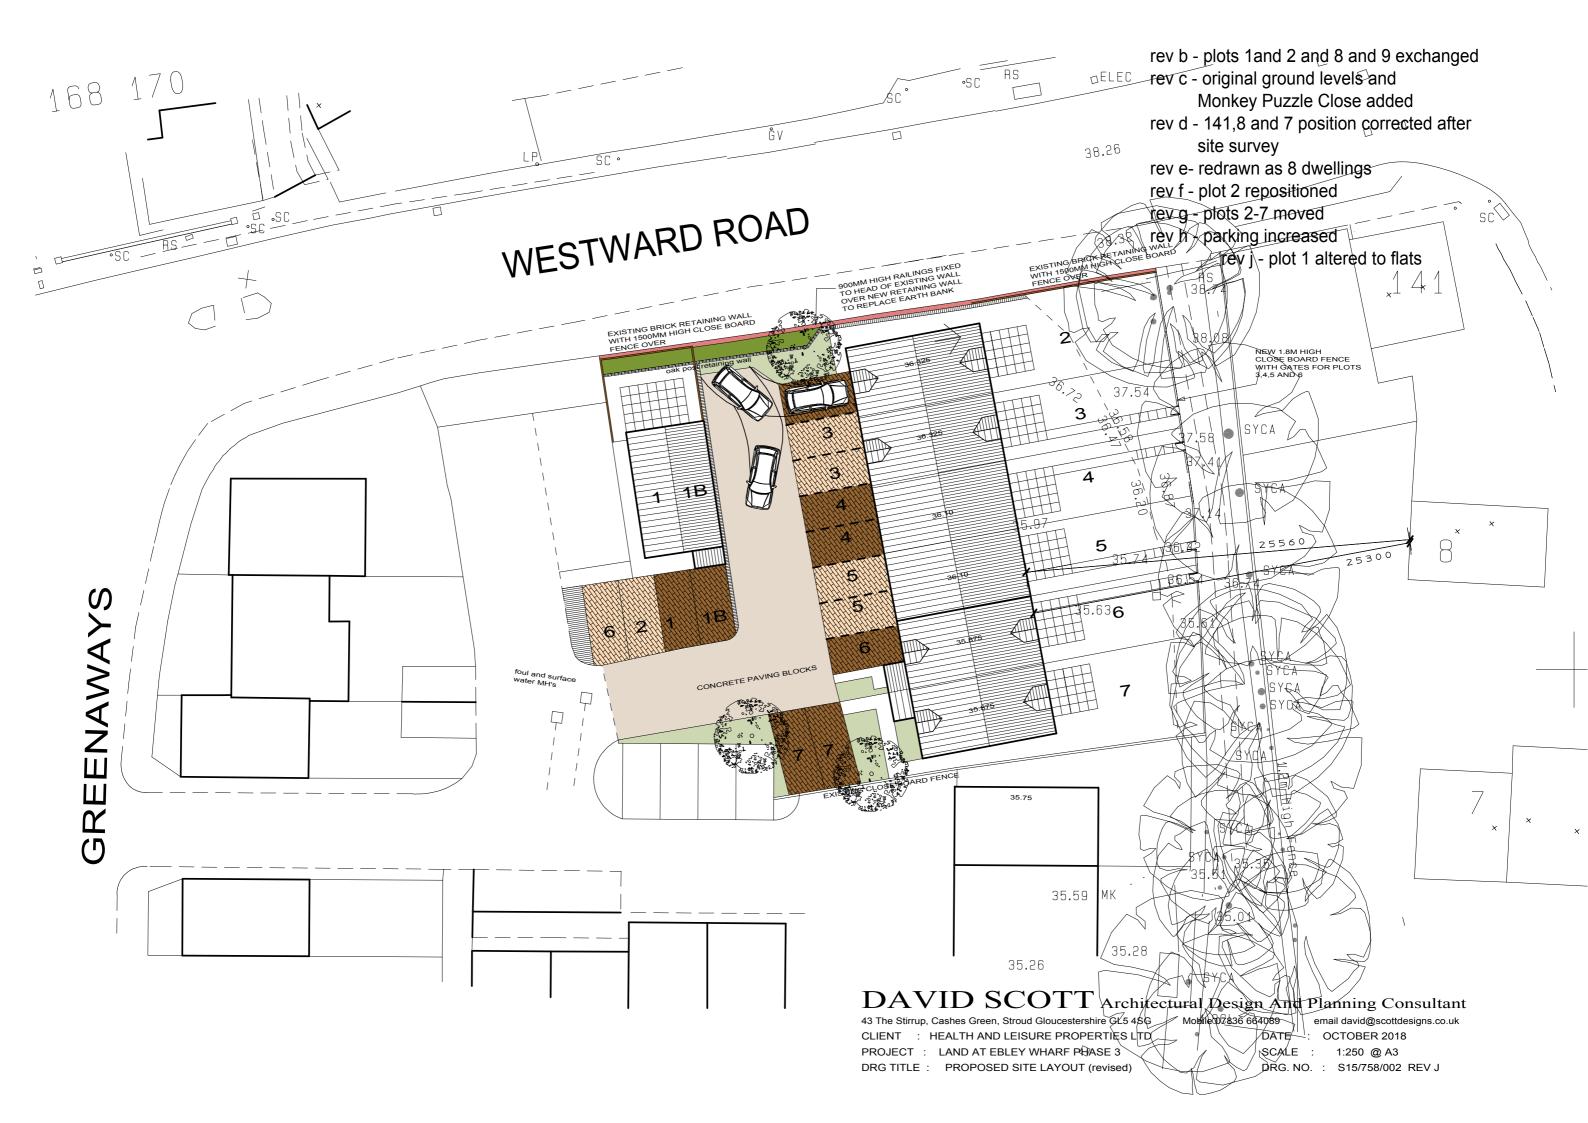

PROJECT: LAND AT EBLEY WHARF PHASE 3

DRG TITLE: PLANS AND ELEVATIONS

DATE: JANUARY 2020

© A3

DRG. NO.: \$18/758/009

rev a - redraw to show houses in new positions rev b - layout altered and reduced to 7 plots rev c - plot 1 altered to flats 1 and 1b CANOPY OF TREES PLOT 3 STEEL RAILINGS FIXED TO TOP OF EXISTING WALL AT BACK OF FOQTPATH canopy of trees plots 4-9  $150\dot{\phi}$ MM HIGH CLOSE BOARD FENCE OVER EXISTING WALL AT BACK EDGE OF FOOTPATH existing footpath level 1500mm high close board fence over existing wall at back edge of footpath EXISTING FOOTPATH ground taken back to post retaining wall 750mm high form steps with timber risers to gate in new fence 36.10 earth bank removed, build new concrete retaining wall faced with brickwork to match existing wall plot 4 plot 1 and 1b sectional elevation of boundary wall along westward road FENCE TO BE ERECTED THROUGHOUT WORKS TO PROTECT TREES